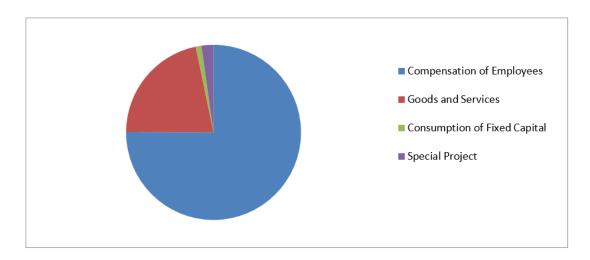

Total expenditure for the 2015-2016 Fiscal Year amounted to US\$ 21,953,706. When broken down, Employee Compensation amounted to US\$ 16,015,628; Goods and Services amounted to US\$ 4,437,407; Capital Expenditure amounted US\$ 1,280,875; and Special Project amounted to US\$ 219,796. Please see the pie chart below for percentage composition of total expenditure.