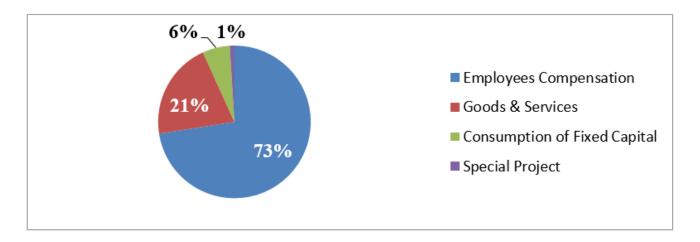

Total expenditure for the 2015-2016 Fiscal Year amounted to US\$ 21,953,706. When broken down, Employee Compensation amounted to US\$ 16,015,628; Goods and Services amounted to US\$ 4,437,407; Capital Expenditure amounted US\$ 1,280,875; and Special Project amounted to US\$ 219,796. Please see the pie chart below for percentage composition of total expenditure.