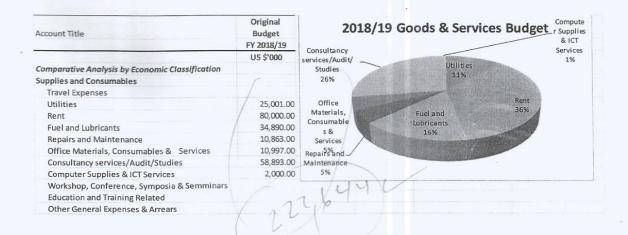

The amount budgeted for salary and other economic Classifications is US\$21,836,102.00(Twenty One Million, Eight Hundred Thirty Six Thousand, One Hundred Two United States Dollar) constituting about 98.71 percent of the total budget while the remaining US\$222,644.00(Two Hundred Twenty Two Thousand, Six Hundred Fifty Four United States Dollar) constituting about 1.29 percent representing Goods and Services.

### **Summary**

| ccount Title                                    | Original<br>Budget      | Pension of General Civil Service 10% 2018/19 Compensation Budget                                                                                                                                                                                                                                                                                                                                                                                                                                                                                                                                                                                                                                                                                                                                                                                                                                                                                                                                                                                                                                                                                                                                                                                                                                                                                                                                                                                                                                                                                                                                                                                                                                                                                                                                                                                                                                                                                                                                                                                                                                                               | Benefit Former<br>Elected Officials<br>4% |
|-------------------------------------------------|-------------------------|--------------------------------------------------------------------------------------------------------------------------------------------------------------------------------------------------------------------------------------------------------------------------------------------------------------------------------------------------------------------------------------------------------------------------------------------------------------------------------------------------------------------------------------------------------------------------------------------------------------------------------------------------------------------------------------------------------------------------------------------------------------------------------------------------------------------------------------------------------------------------------------------------------------------------------------------------------------------------------------------------------------------------------------------------------------------------------------------------------------------------------------------------------------------------------------------------------------------------------------------------------------------------------------------------------------------------------------------------------------------------------------------------------------------------------------------------------------------------------------------------------------------------------------------------------------------------------------------------------------------------------------------------------------------------------------------------------------------------------------------------------------------------------------------------------------------------------------------------------------------------------------------------------------------------------------------------------------------------------------------------------------------------------------------------------------------------------------------------------------------------------|-------------------------------------------|
|                                                 | FY 2018/19<br>US \$'000 | Social Security Retirement Bennefits Wages and Salaries                                                                                                                                                                                                                                                                                                                                                                                                                                                                                                                                                                                                                                                                                                                                                                                                                                                                                                                                                                                                                                                                                                                                                                                                                                                                                                                                                                                                                                                                                                                                                                                                                                                                                                                                                                                                                                                                                                                                                                                                                                                                        |                                           |
| Comparative Analysis by Economic Classification | 03 \$ 000               | Sever Biser Payworks U% and Related Compensation of ac                                                                                                                                                                                                                                                                                                                                                                                                                                                                                                                                                                                                                                                                                                                                                                                                                                                                                                                                                                                                                                                                                                                                                                                                                                                                                                                                                                                                                                                                                                                                                                                                                                                                                                                                                                                                                                                                                                                                                                                                                                                                         |                                           |
| Wages, Salaries and other Employee Benefits     |                         | Presadentestoung_                                                                                                                                                                                                                                                                                                                                                                                                                                                                                                                                                                                                                                                                                                                                                                                                                                                                                                                                                                                                                                                                                                                                                                                                                                                                                                                                                                                                                                                                                                                                                                                                                                                                                                                                                                                                                                                                                                                                                                                                                                                                                                              |                                           |
| Wages and Salaries                              | 2,194,577.00            | PreBirdes'si douby                                                                                                                                                                                                                                                                                                                                                                                                                                                                                                                                                                                                                                                                                                                                                                                                                                                                                                                                                                                                                                                                                                                                                                                                                                                                                                                                                                                                                                                                                                                                                                                                                                                                                                                                                                                                                                                                                                                                                                                                                                                                                                             |                                           |
| Special Allowance                               | 14,000,000.00           |                                                                                                                                                                                                                                                                                                                                                                                                                                                                                                                                                                                                                                                                                                                                                                                                                                                                                                                                                                                                                                                                                                                                                                                                                                                                                                                                                                                                                                                                                                                                                                                                                                                                                                                                                                                                                                                                                                                                                                                                                                                                                                                                |                                           |
| Social Contribution                             |                         | Tranning                                                                                                                                                                                                                                                                                                                                                                                                                                                                                                                                                                                                                                                                                                                                                                                                                                                                                                                                                                                                                                                                                                                                                                                                                                                                                                                                                                                                                                                                                                                                                                                                                                                                                                                                                                                                                                                                                                                                                                                                                                                                                                                       |                                           |
| Tranning Stipend                                | 1,034,760.00            | Stipend 5%                                                                                                                                                                                                                                                                                                                                                                                                                                                                                                                                                                                                                                                                                                                                                                                                                                                                                                                                                                                                                                                                                                                                                                                                                                                                                                                                                                                                                                                                                                                                                                                                                                                                                                                                                                                                                                                                                                                                                                                                                                                                                                                     |                                           |
| Compensation of President's Ypung Professionals | 420,000.00              | Special Allowance                                                                                                                                                                                                                                                                                                                                                                                                                                                                                                                                                                                                                                                                                                                                                                                                                                                                                                                                                                                                                                                                                                                                                                                                                                                                                                                                                                                                                                                                                                                                                                                                                                                                                                                                                                                                                                                                                                                                                                                                                                                                                                              |                                           |
| Social Security Contributions                   | 410,778.00              | Special Allowance                                                                                                                                                                                                                                                                                                                                                                                                                                                                                                                                                                                                                                                                                                                                                                                                                                                                                                                                                                                                                                                                                                                                                                                                                                                                                                                                                                                                                                                                                                                                                                                                                                                                                                                                                                                                                                                                                                                                                                                                                                                                                                              |                                           |
| Pension of General Civil Service                | 2,138,987.00            |                                                                                                                                                                                                                                                                                                                                                                                                                                                                                                                                                                                                                                                                                                                                                                                                                                                                                                                                                                                                                                                                                                                                                                                                                                                                                                                                                                                                                                                                                                                                                                                                                                                                                                                                                                                                                                                                                                                                                                                                                                                                                                                                |                                           |
| Severance Payment and Related                   | 350,000.00              |                                                                                                                                                                                                                                                                                                                                                                                                                                                                                                                                                                                                                                                                                                                                                                                                                                                                                                                                                                                                                                                                                                                                                                                                                                                                                                                                                                                                                                                                                                                                                                                                                                                                                                                                                                                                                                                                                                                                                                                                                                                                                                                                |                                           |
| Transfer to President's Young Profesionals      | 170,000.00              | THE REAL PROPERTY OF THE PERSON OF THE PERSO |                                           |
| Retirement Bemnefits                            | 117,000.00              |                                                                                                                                                                                                                                                                                                                                                                                                                                                                                                                                                                                                                                                                                                                                                                                                                                                                                                                                                                                                                                                                                                                                                                                                                                                                                                                                                                                                                                                                                                                                                                                                                                                                                                                                                                                                                                                                                                                                                                                                                                                                                                                                |                                           |
| Benefit Former Elected Officials                | 1,000,000.00            |                                                                                                                                                                                                                                                                                                                                                                                                                                                                                                                                                                                                                                                                                                                                                                                                                                                                                                                                                                                                                                                                                                                                                                                                                                                                                                                                                                                                                                                                                                                                                                                                                                                                                                                                                                                                                                                                                                                                                                                                                                                                                                                                |                                           |
| GRAND TOTAL                                     | 21,836,102.00           |                                                                                                                                                                                                                                                                                                                                                                                                                                                                                                                                                                                                                                                                                                                                                                                                                                                                                                                                                                                                                                                                                                                                                                                                                                                                                                                                                                                                                                                                                                                                                                                                                                                                                                                                                                                                                                                                                                                                                                                                                                                                                                                                |                                           |