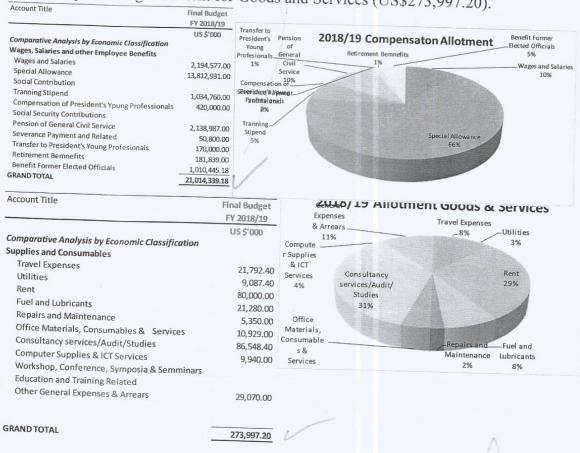

### 1 Authorised Appropriation/Allocations

The total allotments received from the Ministry of Finance and Development Planning (MFDP) amounted to US\$21,288,336.38 (Twenty One Million Two Hundred Eighty Eight Thousand Three Hundred Thirty Six Thirty Eight Cents United States Dollar) constituting 96.51 percent of the total budget of US\$22,058,746.00 Allotment representing Employees' Compensations and other Economic Classifications constitutes about 98.71 percent of the total allotment and the rest 1.29 percent representing allotment for Goods and Services (US\$273,997.20).

### 1 Authorised Appropriation/Allocations

The total allotments received from the Ministry of Finance and Development Planning (MFDP) amounted to US\$21,288,336.38 (Twenty One Million Two Hundred Eighty Eight Thousand Three Hundred Thirty Six Thirty Eight Cents United States Dollar) constituting 96.51percent of the total budget of US\$22,058,746.00 Allotment representing Employees' Compensations and other Economic Classifications constitutes about 98.71 percent of the total allotment and the rest 1.29 percent representing allotment for Goods and Services (US\$273,997.20).