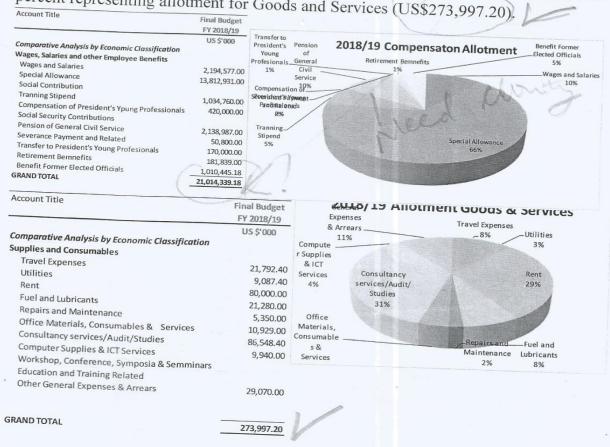

### 1 Authorised Appropriation/Allocations

The total allotments received from the Ministry of Finance and Development Planning (MFDP) amounted to US\$21,288,336.38 (Twenty One Million Two Hundred Eighty Eight Thousand Three Hundred Thirty Six Thirty Eight Cents United States Dollar) constituting 96.51 percent of the total budget of US\$22,058,746.00 Allotment representing Employees' Compensations and other Economic Classifications constitutes about 98.71 percent of the total allotment and the rest 1.29 percent representing allotment for Goods and Services (US\$273,997.20).

### 1 Authorised Appropriation/Allocations

The total allotments received from the Ministry of Finance and Development Planning (MFDP) amounted to US\$21,288,336.38 (Twenty One Million Two Hundred Eighty Eight Thousand Three Hundred Thirty Six Thirty Eight Cents United States Dollar) constituting 96.51percent of the total budget of US\$22,058,746.00 Allotment representing Employees' Compensations and other Economic Classifications constitutes about 98.71 percent of the total allotment and the rest 1.29 percent representing allotment for Goods and Services (US\$273,997.20).