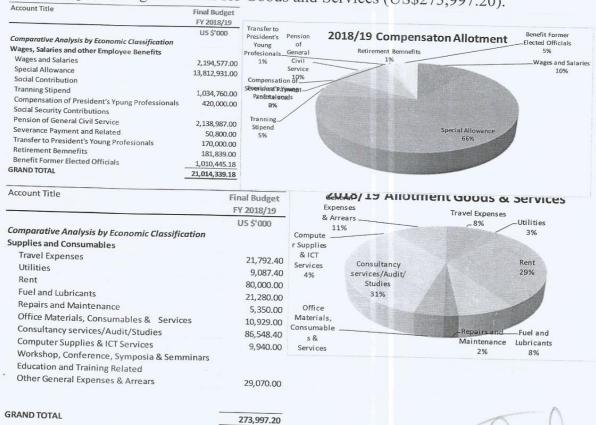

### 1 Authorised Appropriation/Allocations

The total allotments received from the Ministry of Finance and Development Planning (MFDP) amounted to US\$21,288,336.38 (Twenty One Million Two Hundred Eighty Eight Thousand Three Hundred Thirty Six Thirty Eight Cents United States Dollar) constituting 96.51 percent of the total budget of US\$22,058,746.00 Allotment representing Employees' Compensations and other Economic Classifications constitutes about 98.71 percent of the total allotment and the rest 1.29 percent representing allotment for Goods and Services (US\$273,997.20).

### 1 Authorised Appropriation/Allocations

The total allotments received from the Ministry of Finance and Development Planning (MFDP) amounted to US\$21,288,336.38 (Twenty One Million Two Hundred Eighty Eight Thousand Three Hundred Thirty Six Thirty Eight Cents United States Dollar) constituting 96.51percent of the total budget of US\$22,058,746.00 Allotment representing Employees' Compensations and other Economic Classifications constitutes about 98.71 percent of the total allotment and the rest 1.29 percent representing allotment for Goods and Services (US\$273,997.20).