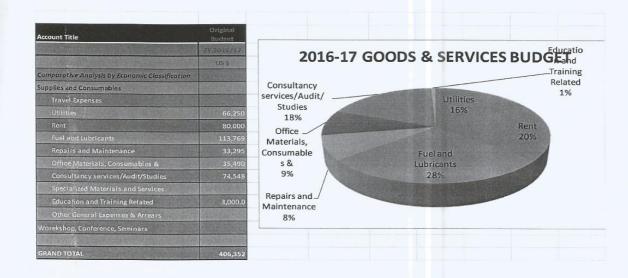

Puchu L. Bernard, ph.D Director General

CIVIL SERVICE AGENCY

5 | Page

2017

| Account Title                                   | Original<br>Budget                                                                                                                                                                                                                                                                                                                                                                                                                                                                                                                                                                                                                                                                                                                                                                                                                                                                                                                                                                                                                                                                                                                                                                                                                                                                                                                                                                                                                                                                                                                                                                                                                                                                                                                                                                                                                                                                                                                                                                                                                                                                                                             |
|-------------------------------------------------|--------------------------------------------------------------------------------------------------------------------------------------------------------------------------------------------------------------------------------------------------------------------------------------------------------------------------------------------------------------------------------------------------------------------------------------------------------------------------------------------------------------------------------------------------------------------------------------------------------------------------------------------------------------------------------------------------------------------------------------------------------------------------------------------------------------------------------------------------------------------------------------------------------------------------------------------------------------------------------------------------------------------------------------------------------------------------------------------------------------------------------------------------------------------------------------------------------------------------------------------------------------------------------------------------------------------------------------------------------------------------------------------------------------------------------------------------------------------------------------------------------------------------------------------------------------------------------------------------------------------------------------------------------------------------------------------------------------------------------------------------------------------------------------------------------------------------------------------------------------------------------------------------------------------------------------------------------------------------------------------------------------------------------------------------------------------------------------------------------------------------------|
|                                                 | FY 2016/13                                                                                                                                                                                                                                                                                                                                                                                                                                                                                                                                                                                                                                                                                                                                                                                                                                                                                                                                                                                                                                                                                                                                                                                                                                                                                                                                                                                                                                                                                                                                                                                                                                                                                                                                                                                                                                                                                                                                                                                                                                                                                                                     |
|                                                 | US\$                                                                                                                                                                                                                                                                                                                                                                                                                                                                                                                                                                                                                                                                                                                                                                                                                                                                                                                                                                                                                                                                                                                                                                                                                                                                                                                                                                                                                                                                                                                                                                                                                                                                                                                                                                                                                                                                                                                                                                                                                                                                                                                           |
| Comparative Analysis by Economic Classification |                                                                                                                                                                                                                                                                                                                                                                                                                                                                                                                                                                                                                                                                                                                                                                                                                                                                                                                                                                                                                                                                                                                                                                                                                                                                                                                                                                                                                                                                                                                                                                                                                                                                                                                                                                                                                                                                                                                                                                                                                                                                                                                                |
| Supplies and Consumables                        |                                                                                                                                                                                                                                                                                                                                                                                                                                                                                                                                                                                                                                                                                                                                                                                                                                                                                                                                                                                                                                                                                                                                                                                                                                                                                                                                                                                                                                                                                                                                                                                                                                                                                                                                                                                                                                                                                                                                                                                                                                                                                                                                |
| Travel Expenses                                 |                                                                                                                                                                                                                                                                                                                                                                                                                                                                                                                                                                                                                                                                                                                                                                                                                                                                                                                                                                                                                                                                                                                                                                                                                                                                                                                                                                                                                                                                                                                                                                                                                                                                                                                                                                                                                                                                                                                                                                                                                                                                                                                                |
| Utilizies                                       | 66,250                                                                                                                                                                                                                                                                                                                                                                                                                                                                                                                                                                                                                                                                                                                                                                                                                                                                                                                                                                                                                                                                                                                                                                                                                                                                                                                                                                                                                                                                                                                                                                                                                                                                                                                                                                                                                                                                                                                                                                                                                                                                                                                         |
| Rent                                            | 80,000                                                                                                                                                                                                                                                                                                                                                                                                                                                                                                                                                                                                                                                                                                                                                                                                                                                                                                                                                                                                                                                                                                                                                                                                                                                                                                                                                                                                                                                                                                                                                                                                                                                                                                                                                                                                                                                                                                                                                                                                                                                                                                                         |
| Fluit and Lubricants                            | 173.765                                                                                                                                                                                                                                                                                                                                                                                                                                                                                                                                                                                                                                                                                                                                                                                                                                                                                                                                                                                                                                                                                                                                                                                                                                                                                                                                                                                                                                                                                                                                                                                                                                                                                                                                                                                                                                                                                                                                                                                                                                                                                                                        |
| Repairs and Maintenance                         | 33,295                                                                                                                                                                                                                                                                                                                                                                                                                                                                                                                                                                                                                                                                                                                                                                                                                                                                                                                                                                                                                                                                                                                                                                                                                                                                                                                                                                                                                                                                                                                                                                                                                                                                                                                                                                                                                                                                                                                                                                                                                                                                                                                         |
| Office Materials, Consumables &                 | 35,490                                                                                                                                                                                                                                                                                                                                                                                                                                                                                                                                                                                                                                                                                                                                                                                                                                                                                                                                                                                                                                                                                                                                                                                                                                                                                                                                                                                                                                                                                                                                                                                                                                                                                                                                                                                                                                                                                                                                                                                                                                                                                                                         |
| Consultancy services/Audit/Studies              | 74,548                                                                                                                                                                                                                                                                                                                                                                                                                                                                                                                                                                                                                                                                                                                                                                                                                                                                                                                                                                                                                                                                                                                                                                                                                                                                                                                                                                                                                                                                                                                                                                                                                                                                                                                                                                                                                                                                                                                                                                                                                                                                                                                         |
| Blecafied Materials and Services                |                                                                                                                                                                                                                                                                                                                                                                                                                                                                                                                                                                                                                                                                                                                                                                                                                                                                                                                                                                                                                                                                                                                                                                                                                                                                                                                                                                                                                                                                                                                                                                                                                                                                                                                                                                                                                                                                                                                                                                                                                                                                                                                                |
| Education and Training Related                  | 3,000.0                                                                                                                                                                                                                                                                                                                                                                                                                                                                                                                                                                                                                                                                                                                                                                                                                                                                                                                                                                                                                                                                                                                                                                                                                                                                                                                                                                                                                                                                                                                                                                                                                                                                                                                                                                                                                                                                                                                                                                                                                                                                                                                        |
| Other Several Expenses & Arreso                 |                                                                                                                                                                                                                                                                                                                                                                                                                                                                                                                                                                                                                                                                                                                                                                                                                                                                                                                                                                                                                                                                                                                                                                                                                                                                                                                                                                                                                                                                                                                                                                                                                                                                                                                                                                                                                                                                                                                                                                                                                                                                                                                                |
| Vorekshop, Conference, Seminars                 |                                                                                                                                                                                                                                                                                                                                                                                                                                                                                                                                                                                                                                                                                                                                                                                                                                                                                                                                                                                                                                                                                                                                                                                                                                                                                                                                                                                                                                                                                                                                                                                                                                                                                                                                                                                                                                                                                                                                                                                                                                                                                                                                |
|                                                 |                                                                                                                                                                                                                                                                                                                                                                                                                                                                                                                                                                                                                                                                                                                                                                                                                                                                                                                                                                                                                                                                                                                                                                                                                                                                                                                                                                                                                                                                                                                                                                                                                                                                                                                                                                                                                                                                                                                                                                                                                                                                                                                                |
| BRAND TOTAL                                     | Contract of the Contract of th |

Allotment representing Employees' Compensations and other Economic Classifications is US\$22,617,317 constitutes about 98 percent of the total allotment and the rest 2 percent representing allotment for Goods and Services (US\$337,575.00).

| Account Title                                   | Original<br>Budget |  |  |
|-------------------------------------------------|--------------------|--|--|
|                                                 | FY 2016/17         |  |  |
|                                                 | US\$               |  |  |
| Comparative Analysis by Economic Classification |                    |  |  |
| Supplies and Consumables                        |                    |  |  |
| Travel Expenses                                 |                    |  |  |
| Unifies                                         | 66,250             |  |  |
| Rent                                            | 80,000             |  |  |
| Fixel and Lubricanics                           | 113,769            |  |  |
| Repairs and Maintenance                         | 3,3,295            |  |  |
| Office Materials, Consumables &                 | 35,490             |  |  |
| Consultancy services / Audit/Studies            | 74,548             |  |  |
| Septialized Macortals and Services              |                    |  |  |
| Education and Training Related                  | 3,000.0            |  |  |