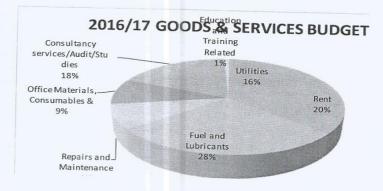

| Account Title                                   | Original<br>Budget |  |  |
|-------------------------------------------------|--------------------|--|--|
|                                                 | FY 2016/17         |  |  |
|                                                 | US\$               |  |  |
| Comparative Analysis by Economic Classification |                    |  |  |
| Supplies and Consumables                        |                    |  |  |
| Travel Expenses                                 |                    |  |  |
| Unifies                                         | 66,250             |  |  |
| Rent                                            | 80,000             |  |  |
| Fixel and Lubricanics                           | 113,769            |  |  |
| Repairs and Maintenance                         | 3,3,295            |  |  |
| Office Materials, Consumables &                 | 35,490             |  |  |
| Consultancy services / Audit/Studies            | 74,548             |  |  |
| Septialized Macortals and Services              |                    |  |  |
| Education and Training Related                  | 3,000.0            |  |  |