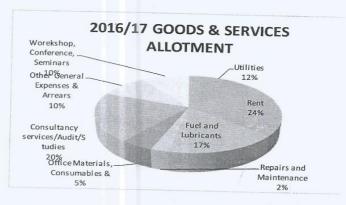

Allotment representing Employees' Compensations and other Economic Classifications is US\$22,617,317 constitutes about 98 percent of the total allotment and the rest 2 percent representing allotment for Goods and Services (US\$337,575.00).