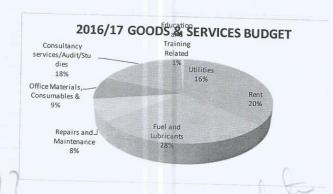

Allotment representing Employees' Compensations and other Economic Classifications is US\$22,617,317 constitutes about 98 percent of the total allotment and the rest 2 percent representing allotment for Goods and Services (US\$337,575.00).

| Account Title                                   | Original<br>Budget |  |  |
|-------------------------------------------------|--------------------|--|--|
|                                                 | FY 2016/17         |  |  |
|                                                 | US\$               |  |  |
| Comparative Analysis by Economic Classification |                    |  |  |
| Supplies and Consumables                        |                    |  |  |
| Travel Expenses                                 |                    |  |  |
| Unifies                                         | 66,250             |  |  |
| Rent                                            | 80,000             |  |  |
| Fixel and Lubricanics                           | 113,769            |  |  |
| Repairs and Maintenance                         | 3,3,295            |  |  |
| Office Materials, Consumables &                 | 35,490             |  |  |
| Consultancy services / Audit/Studies            | 74,548             |  |  |
| Septialized Macortals and Services              |                    |  |  |
| Education and Training Related                  | 3,000.0            |  |  |