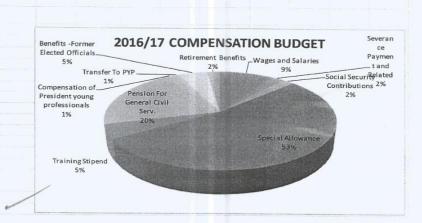

Summary

Please see the table below for details information.

| Account Title                                   | Original<br>Budget |
|-------------------------------------------------|--------------------|
|                                                 | FY 2015/17         |
|                                                 | USS                |
| Comparative Analysis by Economic Classification |                    |
| Wages, Salaries and other Employee Benefits     |                    |
| Wages and Salaries                              | 2,204,668          |
| Honoreium                                       |                    |
| Severance Payment and Related                   | 500,000            |
| Social Security Contributions                   | 500,000            |
| Special Allowance                               | 13,357,347         |
| Training Stipend                                | 1,196,000          |
| Pension For General Civil Serv.                 | 5.000,000          |
| Compensation of President young professionals   | 420,000            |
| Transfer To PYP                                 | 170,000            |
| Benefits Former Elected Officials               | 1,200,000          |
| Retirement Benefits                             | 531,000            |
| GRAND TOTAL                                     | 25,079,015         |