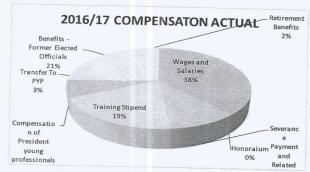

| USS        |
| Comparative Analysis by Economic Classification |            |
| Wages, Salaries and other Employee Benefits     |            |
| Wages and Salaries                              | 2,204,623  |
| Honoralum                                       |            |
| Severance Payment and Related                   | 614,113    |
| Training Stipend                                | 1,134,138  |
| Pension For General Civil Serv.                 |            |
| Compensation of President young professionals   | 411,801    |
| Transfer To PYP                                 | 170,000    |
| Benefits -Former Elected Officials              | 1,199,904  |
| Retirement Benefits                             | 109,663    |
| RAND TOTAL                                      |            |



The amount of US\$ 299,087,00(Two Hundred Ninety Nine Thousand Four Hundred Eighty Seven United Stated Dollar) constituting about 5 present of the total expenditure for the period under review was spent on Goods and Services.

| 1 | Y 7. *** *  |
|---|-------------|
| 1 | Iltilities. |

Electricity............1,491.32 Water and Sewage.....3,771.00 Telecommunication...23,216.00

Total Utilities ...... 28,478.32

2. Fuel:

Fuel and Lubcant Veh.24, 975.00 Fuel and Lub Gen. .... 26,666.24

Total Fuel......51,641.24

3. Repairs:

Repairs & Maintenance Vehicle 7,463.00

4. Office Materials and Consumable:

 Cleaning Materials
 1,500.00

 Stationery
 7,801.18

 Computer Supplies
 4,994.63

7-

2017

| 5.       | Workshop: Workshop                          |
|----------|-------------------------