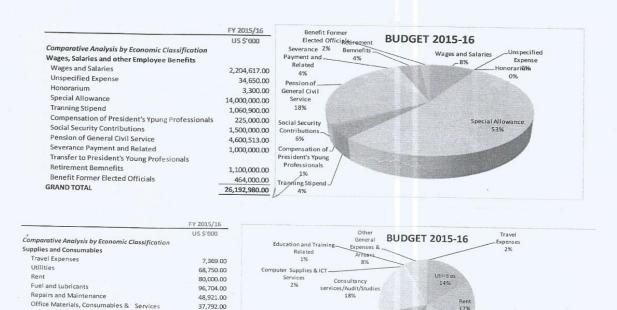

#### 3. Budget 2015/2016

The National Legislature approved the totalUS\$26,666,770.00 (Twenty Six Million Six Hundred Sixty Six Thousand, Seven Hundred Seventy United States Dollar) as authorized allocations for the Civil Service Agency for the Fiscal year 2015/2016 The amount budgeted for salary and other economic Classifications is US\$26,189,680.00 (Twenty Six Million, One Hundred Eighty Nine Thousand, Six Hundred Eighty United States Dollar) constituting about 98.2 per cent of the total budget while the remaining US\$473,790.00(Four Hundred Seventy Three Thousand, Seven Hundred Ninety United States Dollar) constituting about 1.8 per cent representing Goods and Services.

#### Summary

Consultancy services/Audit/Studies

Education and Training Related

GRAND TOTAL

Other General Expenses & Arrears

Computer Supplies & ICT Services Workshop, Conference, Symposia & Semminars

85,000.00

10,000.00

3,000.00

36,254.00

473,790.00

Office Materials

Consumables & Service 8%

Repairs and Mai

17%

Fuel and

2016