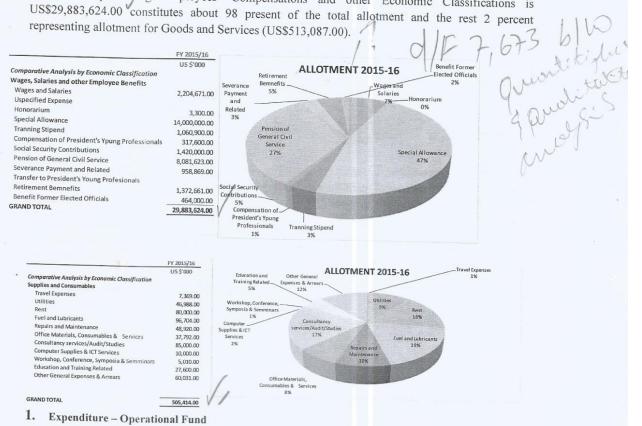

# Authorised Appropriation/Allocations

The total allotments received from the Ministry of Finance and Development Planning (MFDP) amounted to US\$30,389,038.00 (Thirty Million Three Hundred Eighty Nine Thousand Thirty Eight United States Dollar) Indicating a US\$ 3,693,944.00 (Three Million Six Hundred Ninety Three Thousand, Nine Hundred Forty Four United States Dollar) constituting about 14.10 present in excess of the total budget.

Allotment representing Employees' Compensations and other Economic Classifications is US\$29,883,624.00 constitutes about 98 present of the total allotment and the rest 2 percent representing allotment for Goods and Services (US\$513,087.00).