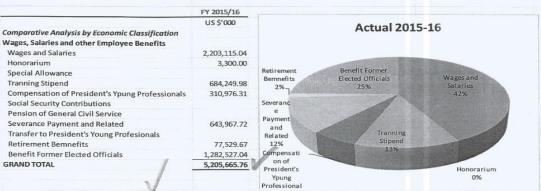

2016

a. Employee benefits

The total amount spent on Employees Benefits and other Economic Classifications in the tone of US\$5,205,665.76 (Five Million Two Hundred Eighty Five Thousand, Six Hundred Sixty Five, Seventy Six Seven Cents United States Dollar) constituting about 92.32 percent of the total expenditure for the period under review.

#### NOTE 7 - COMPARATIVE ANALYS IS OF ESTIMATED AND ACTUAL PAYMENTS MADE DURING THE FINANCIAL YEAR ENDED 30TH JUNE 2016

| Account Title                                   | Actual       | Final Budget  | Original Budget | Variance (Actual<br>vs. Revised<br>Estimates) | % Variance | Actual     |
|-------------------------------------------------|--------------|---------------|-----------------|-----------------------------------------------|------------|------------|
|                                                 | FY 2015/16   | FY 2015/16    | FY 2015/16      | FY 2015/16                                    | FY 2016/16 | FY 2014/15 |
|                                                 | US \$'000    | US \$'000     | US \$'000       | US \$'000                                     |            | US \$'000  |
| Comparative Analysis by Economic Classification |              |               |                 |                                               |            |            |
| Nages, Salaries and other Employee Benefits     |              |               |                 |                                               |            |            |
| Wages and Salaries                              | 2,203,115.04 | 2,204,671.00  | 2,204,617.00    | 1,555.96 -                                    | 0.00       |            |
| Unspecified Expense                             |              |               | 34,650.00       |                                               |            |            |
| Honorarium                                      | 3,300.00     | 3,300.00      |                 |                                               |            |            |
| Special Allowance                               |              | 14,000,000.00 | 14,000,000.00   | 14,000,000.00                                 | 1.00       |            |
| Tranning Stipend                                | 684,249.98   | 1,060,900.00  | 1,060,900.00    | 376,650.02                                    | 0.36       |            |
| Compensation of President's Ypung Professionals | 310,976.31   | 317,600.00    | 225,000.00      | 6,623.69                                      | 0.02       |            |
| Social Security Contributions                   |              | 1,420,000.00  | 1,500,000.00    | 1,420,000.00                                  | 1.00       |            |
| Pension of General Civil Service                |              | 8,081,623.00  | 4,600,513.00    | 8,081,623.00                                  | 1.00       | 1          |
| Severance Payment and Related                   | 643,967.72   | 958,869.00    | 1,000,000.00    | 314,901.28                                    | 0.33       | NU         |
| Transfer to President's Young Profesionals      |              |               |                 | -                                             | -          | X          |
| Retirement Bemnefits                            | 1,282,527.04 | 1,372,661.00  | 1,100,000.00    | 90,133.96                                     | 1          | 1 5        |
| Benefit Former Elected Officials                | 77,529.67    | 464,000.00    | 464,000.00      | 386,470.33                                    | 0.83       | 1/1        |
| GRAND TOTAL                                     | 5,205,665.76 | 29,883,624.00 | 26,189,680.00   | 24,677,958.24                                 | 0.83       | . 7 .      |