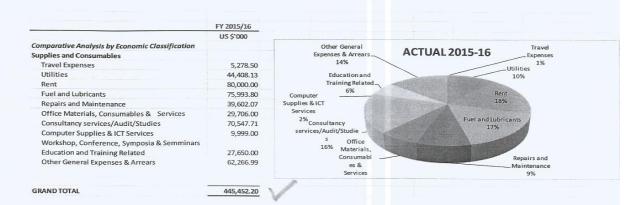

#### Summary

Consultancy services/Audit/Studies

Education and Training Related

GRAND TOTAL

Other General Expenses & Arrears

Computer Supplies & ICT Services Workshop, Conference, Symposia & Semminars

85,000.00

10,000.00

3,000.00

36,254.00

473,790.00

Office Materials

Consumables & Service 8%

Repairs and Mai

17%

The amount of US\$ 445,452.20(Four Hundred Forty Five Thousand Four Hundred Fifty Two Twenty Cent United Stated Dollar) constituting about 7.8 present of the total expenditure for the period under review was spent on Goods and Services.

| 1. | Travel Expense:                         |
|----|-----------------------------------------|
|    | Foreign Travel                          |
|    | Foreign DSA1,228.50                     |
|    | Foreign Travel Incd 250.00              |
|    | Total Travel\$5,278.50                  |
| 2. | Utilities:                              |
|    | Water and Sewage6,973.26                |
|    | Telecommunication37,434.87              |
|    | Total Utilities 44,408.13               |
| 3. | Fuel :                                  |
|    | Fuel and Lubcant Veh.23, 569.81         |
|    | Fuel and Lub Gen 52,423.99              |
|    | Total Fuel75, 993.80                    |
| 4. | Repairs:                                |
|    | Repairs & Maintenance Civil15,467.08    |
|    | Repairs & Maintenance Vehicle 21,149.99 |
|    | Repairs & Maintenance Eqpt 2,985.00     |
|    |                                         |

#### 2016

|    | Total Repairs\$39,60207          |
|----|----------------------------------|
| 5. | Office Materials and Consumable: |
|    | Cleaning Materials4,000.00       |
|    | Stationery 14,831.00             |
|    | Printing                         |
|    | Total Consumable                 |
| 6. | Education:                       |
|    | Scholarship Local                |
|    | Capacity Building 24,650.00      |
|    | Total Education                  |
| 7. | Other General Expenses:          |
|    | Celebration & Gifts              |
|    | Workshop                         |
|    | Entertainment                    |
|    | Operational Expense              |
|    | Total Other General Expenses     |
| 0  |                                  |
| 8. | Computer Supplies                |
|    |                                  |